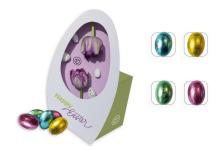

## **Easter Egg With Advertising Box**

## **Product details**

Content 100 g

**Filling** Chocolate Eggs With Hazelnut Cream Filling

**Flavour** Milk Chocolate With Hazelnut Cream Filling

**Dimensions** 116 x 65 x 147 mm

Packaging unit 25 pieces

**Shelf Life** 6 months when stored appropriately