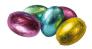

## **Product details**

| Content        | 100 g                                        |
|----------------|----------------------------------------------|
| Filling        | Chocolate Eggs With Hazelnut Cream Filling   |
| Flavour        | Milk Chocolate With Hazelnut Cream Filling   |
| Dimensions     | 116 x 65 x 147 mm                            |
| Packaging unit | 25 pieces                                    |
| Shelf Life     | 6 months when stored appropriately           |
| delivery time  | approx. 20 working days after print approval |
| article number | 01001794_1                                   |
| Ingradiants    | Nutritional information (per 100             |