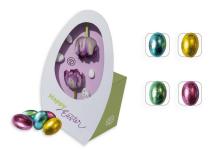

## **Product details**

| Content        | 100 g                                        |
|----------------|----------------------------------------------|
| Filling        | Chocolate Eggs With Hazelnut Cream Filling   |
| Flavour        | Milk Chocolate With Hazelnut Cream Filling   |
| Dimensions     | 116 x 65 x 147 mm                            |
| Packaging unit | 25 pieces                                    |
| Shelf Life     | 6 months when stored appropriately           |
| delivery time  | approx. 20 working days after print approval |
| article number | 01001794_1                                   |
| Ingradiants    | Nutritional information (per 100             |