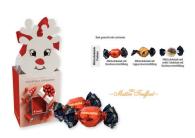

## **Christmas Pralines in Carton box "Reindeer"**

## **Product details**

**Content** 5 pieces

**Filling** Pralines milk chocolate with hazelnut cream filling

**Flavour** milk chocolate with hazelnut cream

**Dimensions** 60 x 45 x 80 mm

Packaging unit 30 pieces