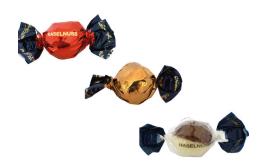

## **Product details**

**Content** 5 pieces

**Filling** Pralines milk chocolate with hazelnut cream filling

**Flavour** milk chocolate with hazelnut cream

**Dimensions** 60 x 45 x 80 mm

Packaging unit 30 pieces