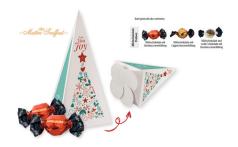

## **Product details**

| Content        | 8 pieces                                            |
|----------------|-----------------------------------------------------|
| Filling        | Pralines milk chocolate with hazelnut cream filling |
| Flavour        | milk chocolate with hazelnut cream                  |
| Dimensions     | 85 x 85 x 180 mm                                    |
| Packaging unit | 16 16 pieces                                        |
| Shelf Life     | 6 months when stored appropriately                  |
| delivery time  | approx. 20 working days after print approval        |
|                |                                                     |