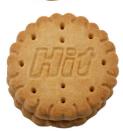

## **Bahlsen Hit Double Biscuit promotional bag**

## **Product details**

**Content** 1 piece

Filling Bahlsen Hit Double Biscuiz

**Flavour** double biscuit with chocolate cream filling

**Dimensions** 45 x 72 mm

Packaging unit 250 pieces

**Shelf Life** 3 months when stored appropriately