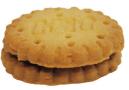

## **Bahlsen Hit Double Biscuit promotional bag**

## **Product details**

**Content** 1 piece

Filling Bahlsen Hit Double Biscuiz

**Flavour** double biscuit with chocolate cream filling

**Dimensions** 45 x 72 mm

Packaging unit 250 pieces

**Shelf Life** 3 months when stored appropriately