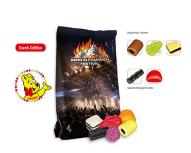

## **HARIBO Color-Rado Sand-up pouch promotional bag**

## **Product details**

Content 150 g

**Filling** HARIBO Color-Rado

**Flavour** sweet mix with liquorice

**Dimensions** 60 x 80 x 145 mm

Packaging unit 25 pieces

**Shelf Life** 9 months when stored appropriately