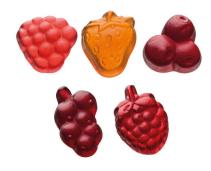

## **Product details**

Content 12 g

Filling HARIBO Fruitmania Berry

**Flavour** Blueberry, Strawberry, Blackberry, Raspberry, Black currant with 20%

fruit juice

**Dimensions** 80 x 90 mm

Packaging

unit

## **Ingredients**

Ingredients: sugar; Glucose syrup; Fruit juice from fruit juice concentrate: strawberry, raspberry, blackberry, blueberry, blackcurrant; modified starch; Acidifier: citric acid; sunflower oil; Aroma; Coating agent: beeswax white and yellow.