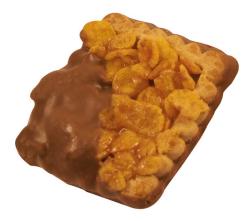

## **Colourful Leibniz Crunchy Snack Flowpack, 1 piece**

## **Product details**

| Content        | 1 piece                                      |
|----------------|----------------------------------------------|
| Filling        | Colourful Leibniz Crunchy Snack              |
| Flavour        | chocolate cream, colourful chocolate candies |
| Dimensions     | 40 x 70 mm                                   |
| Packaging unit | 200 pieces                                   |
| Shelf Life     | 3 months when stored appropriately           |
| delivery time  | approx. 15 working days after print approval |
| article number | 01000697_1                                   |
|                |                                              |